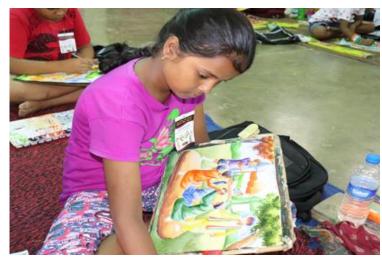

## Celebration of 72<sup>nd</sup> Independence Day (15/08/2018)

The Sangrahalaya celebrated the 72<sup>nd</sup> Independence Day at its premises on August 15, 2018. At the beginning of the celebration the National Flag was hoisted by the Director-Secretary at 9:30 am with the presence of senior citizens of local area, other distinguished persons, members of different cultural institutions and the students. A 'Sit and Draw Competition' on several themes related to Indian Independence for children was organized by the Sangrahalaya at 10:30 am onwards. The participants included students from the local academic institutions as well as the local art schools. The group division for the competition was divided into three categories, viz., Group A for 5 to 8 years children, Group B for 8 years above to 12 years children and Group C for 12 years above to 16 years children. The total number of 122 children participated in this Sit & Draw Competition. After ending of the drawing competition a culture programme on the composition of several patriotic songs was performed by the group of women trainees of Self Help Group Project of the Sangrahalaya. An audio—visual spot quiz on life and activities of Mahatma Gandhi was arranged for all the participants and their guardians. An international renowned artist on Hand Shadow-graphy, Shri Amar Sen performed a live show on Shadow-graphy at the end of the programme. The winners of Sit & Draw competition and Spot Quiz and all other participants were awarded prizes and certificates. The day-long celebration was ended by the singing of our National Anthem by all the staff members of the Sangrahalaya and the audience.