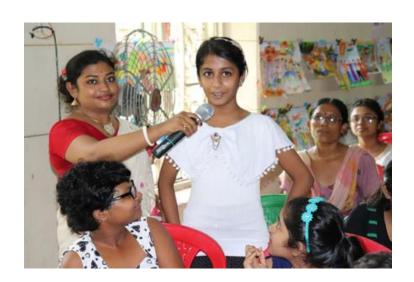

## Celebration of 72<sup>nd</sup> Independence Day (15/08/2018)

The Sangrahalaya celebrated the 72<sup>nd</sup> Independence Day at its premises on August 15, 2018. At the beginning of the celebration the National Flag was hoisted by the Director-Secretary at 9:30 am with the presence of senior citizens of local area, other distinguished persons, members of different cultural institutions and the students. A 'Sit and Draw Competition' on several themes related to Indian Independence for children was organized by the Sangrahalaya at 10:30 am onwards. The participants included students from the local academic institutions as well as the local art schools. The group division for the competition was divided into three categories, viz., Group A for 5 to 8 years children, Group B for 8 years above to 12 years children and Group C for 12 years above to 16 years children. The total number of 122 children participated in this Sit & Draw Competition. After ending of the drawing competition a culture programme on the composition of several patriotic songs was performed by the group of women trainees of Self Help Group Project of the Sangrahalaya. An audio—visual spot quiz on life and activities of Mahatma Gandhi was arranged for all the participants and their guardians. An international renowned artist on Hand Shadow-graphy, Shri Amar Sen performed a live show on Shadow-graphy at the end of the programme. The winners of Sit & Draw competition and Spot Quiz and all other participants were awarded prizes and certificates. The day-long celebration was ended by the singing of our National Anthem by all the staff members of the Sangrahalaya and the audience.