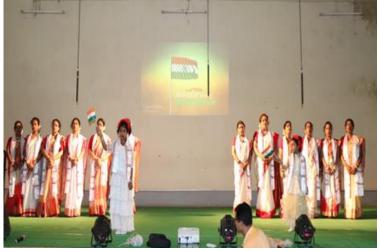

## Celebration of 72<sup>nd</sup> Independence Day (15/08/2018)

The Sangrahalaya celebrated the 72<sup>nd</sup> Independence Day at its premises on August 15, 2018. At the beginning of the celebration the National Flag was hoisted by the Director-Secretary at 9:30 am with the presence of senior citizens of local area, other distinguished persons, members of different cultural institutions and the students. A 'Sit and Draw Competition' on several themes related to Indian Independence for children was organized by the Sangrahalaya at 10:30 am onwards. The participants included students from the local academic institutions as well as the local art schools. The group division for the competition was divided into three categories, viz., Group A for 5 to 8 years children, Group B for 8 years above to 12 years children and Group C for 12 years above to 16 years children. The total number of 122 children participated in this Sit & Draw Competition. After ending of the drawing competition a culture programme on the composition of several patriotic songs was performed by the group of women trainees of Self Help Group Project of the Sangrahalaya. An audio—visual spot quiz on life and activities of Mahatma Gandhi was arranged for all the participants and their guardians. An international renowned artist on Hand Shadow-graphy, Shri Amar Sen performed a live show on Shadow-graphy at the end of the programme. The winners of Sit & Draw competition and Spot Quiz and all other participants were awarded prizes and certificates. The day-long celebration was ended by the singing of our National Anthem by all the staff members of the Sangrahalaya and the audience.