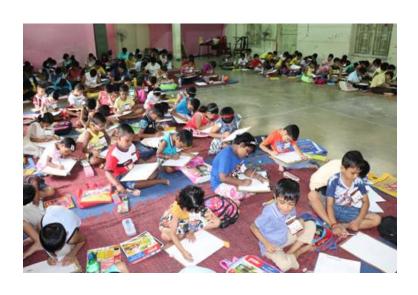

## Celebration of 72<sup>nd</sup> Independence Day (15/08/2018)

The Sangrahalaya celebrated the 72<sup>nd</sup> Independence Day at its premises on August 15, 2018. At the beginning of the celebration the National Flag was hoisted by the Director-Secretary at 9:30 am with the presence of senior citizens of local area, other distinguished persons, members of different cultural institutions and the students. A 'Sit and Draw Competition' on several themes related to Indian Independence for children was organized by the Sangrahalaya at 10:30 am onwards. The participants included students from the local academic institutions as well as the local art schools. The group division for the competition was divided into three categories, viz., Group A for 5 to 8 years children, Group B for 8 years above to 12 years children and Group C for 12 years above to 16 years children. The total number of 122 children participated in this Sit & Draw Competition. After ending of the drawing competition a culture programme on the composition of several patriotic songs was performed by the group of women trainees of Self Help Group Project of the Sangrahalaya. An audio—visual spot quiz on life and activities of Mahatma Gandhi was arranged for all the participants and their guardians. An international renowned artist on Hand Shadow-graphy, Shri Amar Sen performed a live show on Shadow-graphy at the end of the programme. The winners of Sit & Draw competition and Spot Quiz and all other participants were awarded prizes and certificates. The day-long celebration was ended by the singing of our National Anthem by all the staff members of the Sangrahalaya and the audience.