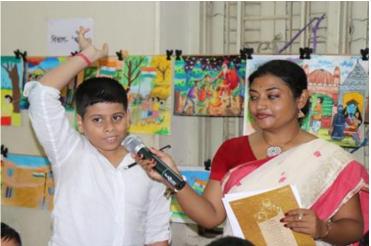

## Celebration of 72<sup>nd</sup> Independence Day (15/08/2018)

The Sangrahalaya celebrated the 72<sup>nd</sup> Independence Day at its premises on August 15, 2018. At the beginning of the celebration the National Flag was hoisted by the Director-Secretary at 9:30 am with the presence of senior citizens of local area, other distinguished persons, members of different cultural institutions and the students. A 'Sit and Draw Competition' on several themes related to Indian Independence for children was organized by the Sangrahalaya at 10:30 am onwards. The participants included students from the local academic institutions as well as the local art schools. The group division for the competition was divided into three categories, viz., Group A for 5 to 8 years children, Group B for 8 years above to 12 years children and Group C for 12 years above to 16 years children. The total number of 122 children participated in this Sit & Draw Competition. After ending of the drawing competition a culture programme on the composition of several patriotic songs was performed by the group of women trainees of Self Help Group Project of the Sangrahalaya. An audio—visual spot quiz on life and activities of Mahatma Gandhi was arranged for all the participants and their guardians. An international renowned artist on Hand Shadow-graphy, Shri Amar Sen performed a live show on Shadow-graphy at the end of the programme. The winners of Sit & Draw competition and Spot Quiz and all other participants were awarded prizes and certificates. The day-long celebration was ended by the singing of our National Anthem by all the staff members of the Sangrahalaya and the audience.