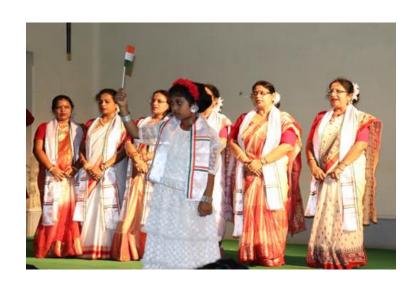

## Celebration of 72<sup>nd</sup> Independence Day (15/08/2018)

The Sangrahalaya celebrated the 72<sup>nd</sup> Independence Day at its premises on August 15, 2018. At the beginning of the celebration the National Flag was hoisted by the Director-Secretary at 9:30 am with the presence of senior citizens of local area, other distinguished persons, members of different cultural institutions and the students. A 'Sit and Draw Competition' on several themes related to Indian Independence for children was organized by the Sangrahalaya at 10:30 am onwards. The participants included students from the local academic institutions as well as the local art schools. The group division for the competition was divided into three categories, viz., Group A for 5 to 8 years children, Group B for 8 years above to 12 years children and Group C for 12 years above to 16 years children. The total number of 122 children participated in this Sit & Draw Competition. After ending of the drawing competition a culture programme on the composition of several patriotic songs was performed by the group of women trainees of Self Help Group Project of the Sangrahalaya. An audio—visual spot quiz on life and activities of Mahatma Gandhi was arranged for all the participants and their guardians. An international renowned artist on Hand Shadow-graphy, Shri Amar Sen performed a live show on Shadow-graphy at the end of the programme. The winners of Sit & Draw competition and Spot Quiz and all other participants were awarded prizes and certificates. The day-long celebration was ended by the singing of our National Anthem by all the staff members of the Sangrahalaya and the audience.