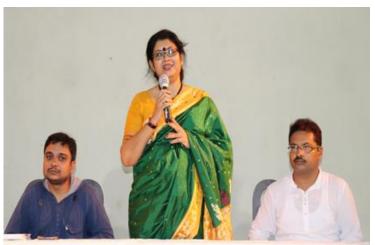

## Celebration of 72<sup>nd</sup> Independence Day (15/08/2018)

The Sangrahalaya celebrated the 72<sup>nd</sup> Independence Day at its premises on August 15, 2018. At the beginning of the celebration the National Flag was hoisted by the Director-Secretary at 9:30 am with the presence of senior citizens of local area, other distinguished persons, members of different cultural institutions and the students. A 'Sit and Draw Competition' on several themes related to Indian Independence for children was organized by the Sangrahalaya at 10:30 am onwards. The participants included students from the local academic institutions as well as the local art schools. The group division for the competition was divided into three categories, viz., Group A for 5 to 8 years children, Group B for 8 years above to 12 years children and Group C for 12 years above to 16 years children. The total number of 122 children participated in this Sit & Draw Competition. After ending of the drawing competition a culture programme on the composition of several patriotic songs was performed by the group of women trainees of Self Help Group Project of the Sangrahalaya. An audio—visual spot quiz on life and activities of Mahatma Gandhi was arranged for all the participants and their guardians. An international renowned artist on Hand Shadow-graphy, Shri Amar Sen performed a live show on Shadow-graphy at the end of the programme. The winners of Sit & Draw competition and Spot Quiz and all other participants were awarded prizes and certificates. The day-long celebration was ended by the singing of our National Anthem by all the staff members of the Sangrahalaya and the audience.