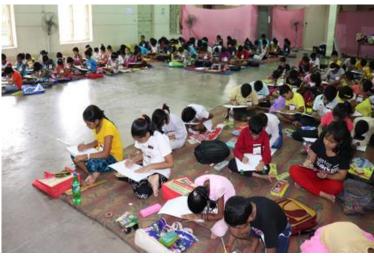

## Celebration of 72<sup>nd</sup> Independence Day (15/08/2018)

The Sangrahalaya celebrated the 72<sup>nd</sup> Independence Day at its premises on August 15, 2018. At the beginning of the celebration the National Flag was hoisted by the Director-Secretary at 9:30 am with the presence of senior citizens of local area, other distinguished persons, members of different cultural institutions and the students. A 'Sit and Draw Competition' on several themes related to Indian Independence for children was organized by the Sangrahalaya at 10:30 am onwards. The participants included students from the local academic institutions as well as the local art schools. The group division for the competition was divided into three categories, viz., Group A for 5 to 8 years children, Group B for 8 years above to 12 years children and Group C for 12 years above to 16 years children. The total number of 122 children participated in this Sit & Draw Competition. After ending of the drawing competition a culture programme on the composition of several patriotic songs was performed by the group of women trainees of Self Help Group Project of the Sangrahalaya. An audio—visual spot quiz on life and activities of Mahatma Gandhi was arranged for all the participants and their guardians. An international renowned artist on Hand Shadow-graphy, Shri Amar Sen performed a live show on Shadow-graphy at the end of the programme. The winners of Sit & Draw competition and Spot Quiz and all other participants were awarded prizes and certificates. The day-long celebration was ended by the singing of our National Anthem by all the staff members of the Sangrahalaya and the audience.