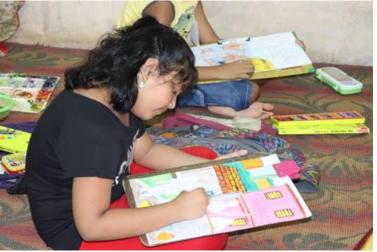

## Celebration of 72<sup>nd</sup> Independence Day (15/08/2018)

The Sangrahalaya celebrated the 72<sup>nd</sup> Independence Day at its premises on August 15, 2018. At the beginning of the celebration the National Flag was hoisted by the Director-Secretary at 9:30 am with the presence of senior citizens of local area, other distinguished persons, members of different cultural institutions and the students. A 'Sit and Draw Competition' on several themes related to Indian Independence for children was organized by the Sangrahalaya at 10:30 am onwards. The participants included students from the local academic institutions as well as the local art schools. The group division for the competition was divided into three categories, viz., Group A for 5 to 8 years children, Group B for 8 years above to 12 years children and Group C for 12 years above to 16 years children. The total number of 122 children participated in this Sit & Draw Competition. After ending of the drawing competition a culture programme on the composition of several patriotic songs was performed by the group of women trainees of Self Help Group Project of the Sangrahalaya. An audio—visual spot quiz on life and activities of Mahatma Gandhi was arranged for all the participants and their guardians. An international renowned artist on Hand Shadow-graphy, Shri Amar Sen performed a live show on Shadow-graphy at the end of the programme. The winners of Sit & Draw competition and Spot Quiz and all other participants were awarded prizes and certificates. The day-long celebration was ended by the singing of our National Anthem by all the staff members of the Sangrahalaya and the audience.