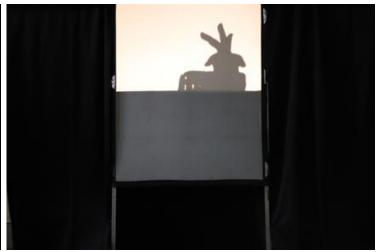

## Celebration of 72<sup>nd</sup> Independence Day (15/08/2018)

The Sangrahalaya celebrated the 72<sup>nd</sup> Independence Day at its premises on August 15, 2018. At the beginning of the celebration the National Flag was hoisted by the Director-Secretary at 9:30 am with the presence of senior citizens of local area, other distinguished persons, members of different cultural institutions and the students. A 'Sit and Draw Competition' on several themes related to Indian Independence for children was organized by the Sangrahalaya at 10:30 am onwards. The participants included students from the local academic institutions as well as the local art schools. The group division for the competition was divided into three categories, viz., Group A for 5 to 8 years children, Group B for 8 years above to 12 years children and Group C for 12 years above to 16 years children. The total number of 122 children participated in this Sit & Draw Competition. After ending of the drawing competition a culture programme on the composition of several patriotic songs was performed by the group of women trainees of Self Help Group Project of the Sangrahalaya. An audio—visual spot quiz on life and activities of Mahatma Gandhi was arranged for all the participants and their guardians. An international renowned artist on Hand Shadow-graphy, Shri Amar Sen performed a live show on Shadow-graphy at the end of the programme. The winners of Sit & Draw competition and Spot Quiz and all other participants were awarded prizes and certificates. The day-long celebration was ended by the singing of our National Anthem by all the staff members of the Sangrahalaya and the audience.