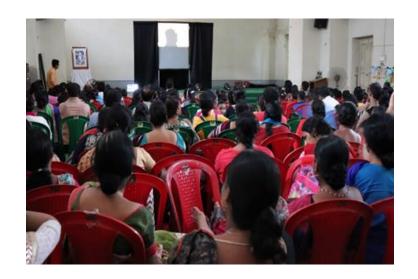

## Celebration of 72<sup>nd</sup> Independence Day (15/08/2018)

The Sangrahalaya celebrated the 72<sup>nd</sup> Independence Day at its premises on August 15, 2018. At the beginning of the celebration the National Flag was hoisted by the Director-Secretary at 9:30 am with the presence of senior citizens of local area, other distinguished persons, members of different cultural institutions and the students. A 'Sit and Draw Competition' on several themes related to Indian Independence for children was organized by the Sangrahalaya at 10:30 am onwards. The participants included students from the local academic institutions as well as the local art schools. The group division for the competition was divided into three categories, viz., Group A for 5 to 8 years children, Group B for 8 years above to 12 years children and Group C for 12 years above to 16 years children. The total number of 122 children participated in this Sit & Draw Competition. After ending of the drawing competition a culture programme on the composition of several patriotic songs was performed by the group of women trainees of Self Help Group Project of the Sangrahalaya. An audio—visual spot quiz on life and activities of Mahatma Gandhi was arranged for all the participants and their guardians. An international renowned artist on Hand Shadow-graphy, Shri Amar Sen performed a live show on Shadow-graphy at the end of the programme. The winners of Sit & Draw competition and Spot Quiz and all other participants were awarded prizes and certificates. The day-long celebration was ended by the singing of our National Anthem by all the staff members of the Sangrahalaya and the audience.