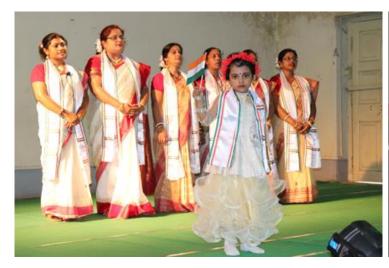

## Celebration of 72<sup>nd</sup> Independence Day (15/08/2018)

The Sangrahalaya celebrated the 72<sup>nd</sup> Independence Day at its premises on August 15, 2018. At the beginning of the celebration the National Flag was hoisted by the Director-Secretary at 9:30 am with the presence of senior citizens of local area, other distinguished persons, members of different cultural institutions and the students. A 'Sit and Draw Competition' on several themes related to Indian Independence for children was organized by the Sangrahalaya at 10:30 am onwards. The participants included students from the local academic institutions as well as the local art schools. The group division for the competition was divided into three categories, viz., Group A for 5 to 8 years children, Group B for 8 years above to 12 years children and Group C for 12 years above to 16 years children. The total number of 122 children participated in this Sit & Draw Competition. After ending of the drawing competition a culture programme on the composition of several patriotic songs was performed by the group of women trainees of Self Help Group Project of the Sangrahalaya. An audio—visual spot quiz on life and activities of Mahatma Gandhi was arranged for all the participants and their guardians. An international renowned artist on Hand Shadow-graphy, Shri Amar Sen performed a live show on Shadow-graphy at the end of the programme. The winners of Sit & Draw competition and Spot Quiz and all other participants were awarded prizes and certificates. The day-long celebration was ended by the singing of our National Anthem by all the staff members of the Sangrahalaya and the audience.