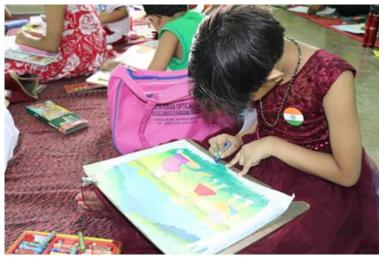

## Celebration of 72<sup>nd</sup> Independence Day (15/08/2018)

The Sangrahalaya celebrated the 72<sup>nd</sup> Independence Day at its premises on August 15, 2018. At the beginning of the celebration the National Flag was hoisted by the Director-Secretary at 9:30 am with the presence of senior citizens of local area, other distinguished persons, members of different cultural institutions and the students. A 'Sit and Draw Competition' on several themes related to Indian Independence for children was organized by the Sangrahalaya at 10:30 am onwards. The participants included students from the local academic institutions as well as the local art schools. The group division for the competition was divided into three categories, viz., Group A for 5 to 8 years children, Group B for 8 years above to 12 years children and Group C for 12 years above to 16 years children. The total number of 122 children participated in this Sit & Draw Competition. After ending of the drawing competition a culture programme on the composition of several patriotic songs was performed by the group of women trainees of Self Help Group Project of the Sangrahalaya. An audio—visual spot quiz on life and activities of Mahatma Gandhi was arranged for all the participants and their guardians. An international renowned artist on Hand Shadow-graphy, Shri Amar Sen performed a live show on Shadow-graphy at the end of the programme. The winners of Sit & Draw competition and Spot Quiz and all other participants were awarded prizes and certificates. The day-long celebration was ended by the singing of our National Anthem by all the staff members of the Sangrahalaya and the audience.