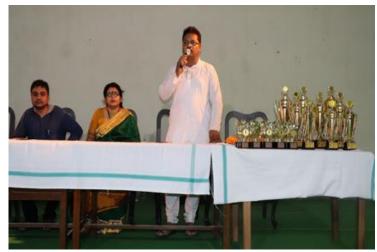

## Celebration of 72<sup>nd</sup> Independence Day (15/08/2018)

The Sangrahalaya celebrated the 72<sup>nd</sup> Independence Day at its premises on August 15, 2018. At the beginning of the celebration the National Flag was hoisted by the Director-Secretary at 9:30 am with the presence of senior citizens of local area, other distinguished persons, members of different cultural institutions and the students. A 'Sit and Draw Competition' on several themes related to Indian Independence for children was organized by the Sangrahalaya at 10:30 am onwards. The participants included students from the local academic institutions as well as the local art schools. The group division for the competition was divided into three categories, viz., Group A for 5 to 8 years children, Group B for 8 years above to 12 years children and Group C for 12 years above to 16 years children. The total number of 122 children participated in this Sit & Draw Competition. After ending of the drawing competition a culture programme on the composition of several patriotic songs was performed by the group of women trainees of Self Help Group Project of the Sangrahalaya. An audio—visual spot quiz on life and activities of Mahatma Gandhi was arranged for all the participants and their guardians. An international renowned artist on Hand Shadow-graphy, Shri Amar Sen performed a live show on Shadow-graphy at the end of the programme. The winners of Sit & Draw competition and Spot Quiz and all other participants were awarded prizes and certificates. The day-long celebration was ended by the singing of our National Anthem by all the staff members of the Sangrahalaya and the audience.