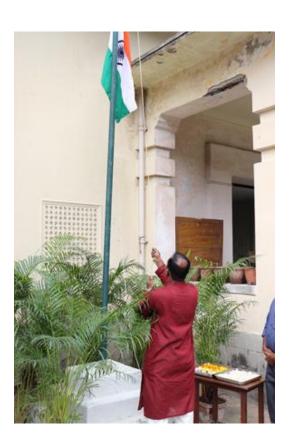

## Celebration of 72<sup>nd</sup> Independence Day (15/08/2018)

The Sangrahalaya celebrated the 72<sup>nd</sup> Independence Day at its premises on August 15, 2018. At the beginning of the celebration the National Flag was hoisted by the Director-Secretary at 9:30 am with the presence of senior citizens of local area, other distinguished persons, members of different cultural institutions and the students. A 'Sit and Draw Competition' on several themes related to Indian Independence for children was organized by the Sangrahalaya at 10:30 am onwards. The participants included students from the local academic institutions as well as the local art schools. The group division for the competition was divided into three categories, viz., Group A for 5 to 8 years children, Group B for 8 years above to 12 years children and Group C for 12 years above to 16 years children. The total number of 122 children participated in this Sit & Draw Competition. After ending of the drawing competition a culture programme on the composition of several patriotic songs was performed by the group of women trainees of Self Help Group Project of the Sangrahalaya. An audio—visual spot quiz on life and activities of Mahatma Gandhi was arranged for all the participants and their guardians. An international renowned artist on Hand Shadow-graphy, Shri Amar Sen performed a live show on Shadow-graphy at the end of the programme. The winners of Sit & Draw competition and Spot Quiz and all other participants were awarded prizes and certificates. The day-long celebration was ended by the singing of our National Anthem by all the staff members of the Sangrahalaya and the audience.