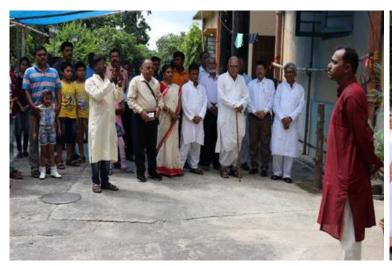

## Celebration of 72<sup>nd</sup> Independence Day (15/08/2018)

The Sangrahalaya celebrated the 72<sup>nd</sup> Independence Day at its premises on August 15, 2018. At the beginning of the celebration the National Flag was hoisted by the Director-Secretary at 9:30 am with the presence of senior citizens of local area, other distinguished persons, members of different cultural institutions and the students. A 'Sit and Draw Competition' on several themes related to Indian Independence for children was organized by the Sangrahalaya at 10:30 am onwards. The participants included students from the local academic institutions as well as the local art schools. The group division for the competition was divided into three categories, viz., Group A for 5 to 8 years children, Group B for 8 years above to 12 years children and Group C for 12 years above to 16 years children. The total number of 122 children participated in this Sit & Draw Competition. After ending of the drawing competition a culture programme on the composition of several patriotic songs was performed by the group of women trainees of Self Help Group Project of the Sangrahalaya. An audio—visual spot quiz on life and activities of Mahatma Gandhi was arranged for all the participants and their guardians. An international renowned artist on Hand Shadow-graphy, Shri Amar Sen performed a live show on Shadow-graphy at the end of the programme. The winners of Sit & Draw competition and Spot Quiz and all other participants were awarded prizes and certificates. The day-long celebration was ended by the singing of our National Anthem by all the staff members of the Sangrahalaya and the audience.