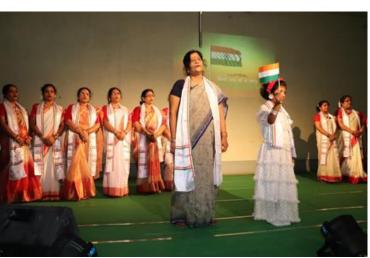

## Celebration of 72<sup>nd</sup> Independence Day (15/08/2018)

The Sangrahalaya celebrated the 72<sup>nd</sup> Independence Day at its premises on August 15, 2018. At the beginning of the celebration the National Flag was hoisted by the Director-Secretary at 9:30 am with the presence of senior citizens of local area, other distinguished persons, members of different cultural institutions and the students. A 'Sit and Draw Competition' on several themes related to Indian Independence for children was organized by the Sangrahalaya at 10:30 am onwards. The participants included students from the local academic institutions as well as the local art schools. The group division for the competition was divided into three categories, viz., Group A for 5 to 8 years children, Group B for 8 years above to 12 years children and Group C for 12 years above to 16 years children. The total number of 122 children participated in this Sit & Draw Competition. After ending of the drawing competition a culture programme on the composition of several patriotic songs was performed by the group of women trainees of Self Help Group Project of the Sangrahalaya. An audio—visual spot quiz on life and activities of Mahatma Gandhi was arranged for all the participants and their guardians. An international renowned artist on Hand Shadow-graphy, Shri Amar Sen performed a live show on Shadow-graphy at the end of the programme. The winners of Sit & Draw competition and Spot Quiz and all other participants were awarded prizes and certificates. The day-long celebration was ended by the singing of our National Anthem by all the staff members of the Sangrahalaya and the audience.