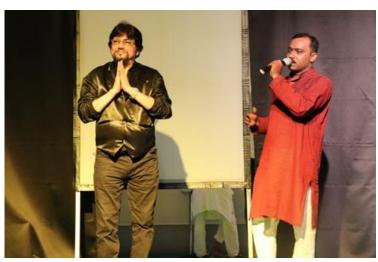

## Celebration of 72<sup>nd</sup> Independence Day (15/08/2018)

The Sangrahalaya celebrated the 72<sup>nd</sup> Independence Day at its premises on August 15, 2018. At the beginning of the celebration the National Flag was hoisted by the Director-Secretary at 9:30 am with the presence of senior citizens of local area, other distinguished persons, members of different cultural institutions and the students. A 'Sit and Draw Competition' on several themes related to Indian Independence for children was organized by the Sangrahalaya at 10:30 am onwards. The participants included students from the local academic institutions as well as the local art schools. The group division for the competition was divided into three categories, viz., Group A for 5 to 8 years children, Group B for 8 years above to 12 years children and Group C for 12 years above to 16 years children. The total number of 122 children participated in this Sit & Draw Competition. After ending of the drawing competition a culture programme on the composition of several patriotic songs was performed by the group of women trainees of Self Help Group Project of the Sangrahalaya. An audio—visual spot quiz on life and activities of Mahatma Gandhi was arranged for all the participants and their guardians. An international renowned artist on Hand Shadow-graphy, Shri Amar Sen performed a live show on Shadow-graphy at the end of the programme. The winners of Sit & Draw competition and Spot Quiz and all other participants were awarded prizes and certificates. The day-long celebration was ended by the singing of our National Anthem by all the staff members of the Sangrahalaya and the audience.