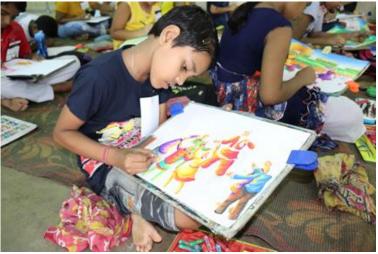

## Celebration of 72<sup>nd</sup> Independence Day (15/08/2018)

The Sangrahalaya celebrated the 72<sup>nd</sup> Independence Day at its premises on August 15, 2018. At the beginning of the celebration the National Flag was hoisted by the Director-Secretary at 9:30 am with the presence of senior citizens of local area, other distinguished persons, members of different cultural institutions and the students. A 'Sit and Draw Competition' on several themes related to Indian Independence for children was organized by the Sangrahalaya at 10:30 am onwards. The participants included students from the local academic institutions as well as the local art schools. The group division for the competition was divided into three categories, viz., Group A for 5 to 8 years children, Group B for 8 years above to 12 years children and Group C for 12 years above to 16 years children. The total number of 122 children participated in this Sit & Draw Competition. After ending of the drawing competition a culture programme on the composition of several patriotic songs was performed by the group of women trainees of Self Help Group Project of the Sangrahalaya. An audio—visual spot quiz on life and activities of Mahatma Gandhi was arranged for all the participants and their guardians. An international renowned artist on Hand Shadow-graphy, Shri Amar Sen performed a live show on Shadow-graphy at the end of the programme. The winners of Sit & Draw competition and Spot Quiz and all other participants were awarded prizes and certificates. The day-long celebration was ended by the singing of our National Anthem by all the staff members of the Sangrahalaya and the audience.