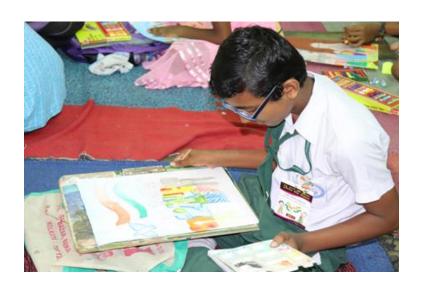

## Celebration of 72<sup>nd</sup> Independence Day (15/08/2018)

The Sangrahalaya celebrated the 72<sup>nd</sup> Independence Day at its premises on August 15, 2018. At the beginning of the celebration the National Flag was hoisted by the Director-Secretary at 9:30 am with the presence of senior citizens of local area, other distinguished persons, members of different cultural institutions and the students. A 'Sit and Draw Competition' on several themes related to Indian Independence for children was organized by the Sangrahalaya at 10:30 am onwards. The participants included students from the local academic institutions as well as the local art schools. The group division for the competition was divided into three categories, viz., Group A for 5 to 8 years children, Group B for 8 years above to 12 years children and Group C for 12 years above to 16 years children. The total number of 122 children participated in this Sit & Draw Competition. After ending of the drawing competition a culture programme on the composition of several patriotic songs was performed by the group of women trainees of Self Help Group Project of the Sangrahalaya. An audio—visual spot quiz on life and activities of Mahatma Gandhi was arranged for all the participants and their guardians. An international renowned artist on Hand Shadow-graphy, Shri Amar Sen performed a live show on Shadow-graphy at the end of the programme. The winners of Sit & Draw competition and Spot Quiz and all other participants were awarded prizes and certificates. The day-long celebration was ended by the singing of our National Anthem by all the staff members of the Sangrahalaya and the audience.