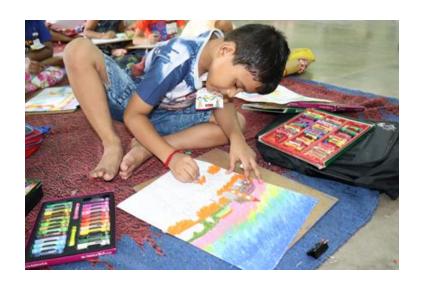

## Celebration of 72<sup>nd</sup> Independence Day (15/08/2018)

The Sangrahalaya celebrated the 72<sup>nd</sup> Independence Day at its premises on August 15, 2018. At the beginning of the celebration the National Flag was hoisted by the Director-Secretary at 9:30 am with the presence of senior citizens of local area, other distinguished persons, members of different cultural institutions and the students. A 'Sit and Draw Competition' on several themes related to Indian Independence for children was organized by the Sangrahalaya at 10:30 am onwards. The participants included students from the local academic institutions as well as the local art schools. The group division for the competition was divided into three categories, viz., Group A for 5 to 8 years children, Group B for 8 years above to 12 years children and Group C for 12 years above to 16 years children. The total number of 122 children participated in this Sit & Draw Competition. After ending of the drawing competition a culture programme on the composition of several patriotic songs was performed by the group of women trainees of Self Help Group Project of the Sangrahalaya. An audio—visual spot quiz on life and activities of Mahatma Gandhi was arranged for all the participants and their guardians. An international renowned artist on Hand Shadow-graphy, Shri Amar Sen performed a live show on Shadow-graphy at the end of the programme. The winners of Sit & Draw competition and Spot Quiz and all other participants were awarded prizes and certificates. The day-long celebration was ended by the singing of our National Anthem by all the staff members of the Sangrahalaya and the audience.