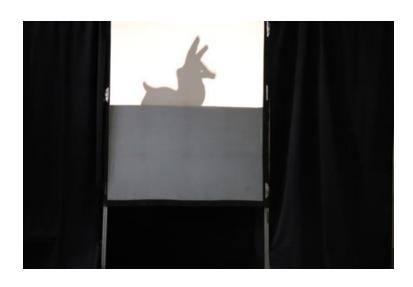

## Celebration of 72<sup>nd</sup> Independence Day (15/08/2018)

The Sangrahalaya celebrated the 72<sup>nd</sup> Independence Day at its premises on August 15, 2018. At the beginning of the celebration the National Flag was hoisted by the Director-Secretary at 9:30 am with the presence of senior citizens of local area, other distinguished persons, members of different cultural institutions and the students. A 'Sit and Draw Competition' on several themes related to Indian Independence for children was organized by the Sangrahalaya at 10:30 am onwards. The participants included students from the local academic institutions as well as the local art schools. The group division for the competition was divided into three categories, viz., Group A for 5 to 8 years children, Group B for 8 years above to 12 years children and Group C for 12 years above to 16 years children. The total number of 122 children participated in this Sit & Draw Competition. After ending of the drawing competition a culture programme on the composition of several patriotic songs was performed by the group of women trainees of Self Help Group Project of the Sangrahalaya. An audio—visual spot quiz on life and activities of Mahatma Gandhi was arranged for all the participants and their guardians. An international renowned artist on Hand Shadow-graphy, Shri Amar Sen performed a live show on Shadow-graphy at the end of the programme. The winners of Sit & Draw competition and Spot Quiz and all other participants were awarded prizes and certificates. The day-long celebration was ended by the singing of our National Anthem by all the staff members of the Sangrahalaya and the audience.