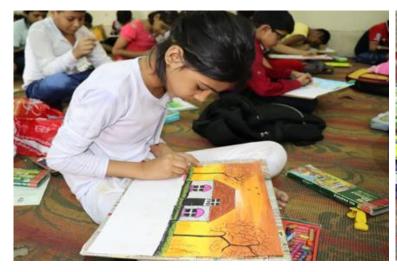

## Celebration of 72<sup>nd</sup> Independence Day (15/08/2018)

The Sangrahalaya celebrated the 72<sup>nd</sup> Independence Day at its premises on August 15, 2018. At the beginning of the celebration the National Flag was hoisted by the Director-Secretary at 9:30 am with the presence of senior citizens of local area, other distinguished persons, members of different cultural institutions and the students. A 'Sit and Draw Competition' on several themes related to Indian Independence for children was organized by the Sangrahalaya at 10:30 am onwards. The participants included students from the local academic institutions as well as the local art schools. The group division for the competition was divided into three categories, viz., Group A for 5 to 8 years children, Group B for 8 years above to 12 years children and Group C for 12 years above to 16 years children. The total number of 122 children participated in this Sit & Draw Competition. After ending of the drawing competition a culture programme on the composition of several patriotic songs was performed by the group of women trainees of Self Help Group Project of the Sangrahalaya. An audio—visual spot quiz on life and activities of Mahatma Gandhi was arranged for all the participants and their guardians. An international renowned artist on Hand Shadow-graphy, Shri Amar Sen performed a live show on Shadow-graphy at the end of the programme. The winners of Sit & Draw competition and Spot Quiz and all other participants were awarded prizes and certificates. The day-long celebration was ended by the singing of our National Anthem by all the staff members of the Sangrahalaya and the audience.