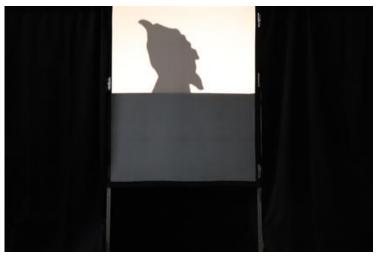

## Celebration of 72<sup>nd</sup> Independence Day (15/08/2018)

The Sangrahalaya celebrated the 72<sup>nd</sup> Independence Day at its premises on August 15, 2018. At the beginning of the celebration the National Flag was hoisted by the Director-Secretary at 9:30 am with the presence of senior citizens of local area, other distinguished persons, members of different cultural institutions and the students. A 'Sit and Draw Competition' on several themes related to Indian Independence for children was organized by the Sangrahalaya at 10:30 am onwards. The participants included students from the local academic institutions as well as the local art schools. The group division for the competition was divided into three categories, viz., Group A for 5 to 8 years children, Group B for 8 years above to 12 years children and Group C for 12 years above to 16 years children. The total number of 122 children participated in this Sit & Draw Competition. After ending of the drawing competition a culture programme on the composition of several patriotic songs was performed by the group of women trainees of Self Help Group Project of the Sangrahalaya. An audio—visual spot quiz on life and activities of Mahatma Gandhi was arranged for all the participants and their guardians. An international renowned artist on Hand Shadow-graphy, Shri Amar Sen performed a live show on Shadow-graphy at the end of the programme. The winners of Sit & Draw competition and Spot Quiz and all other participants were awarded prizes and certificates. The day-long celebration was ended by the singing of our National Anthem by all the staff members of the Sangrahalaya and the audience.